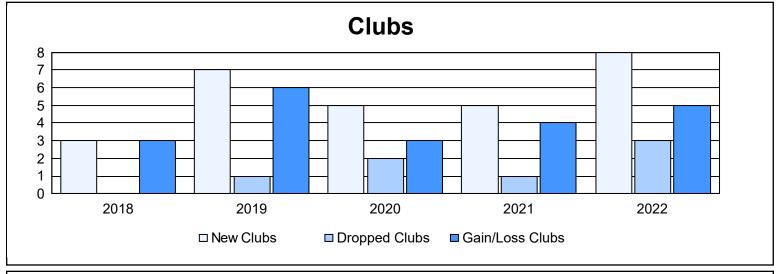

| Year      | New<br>Clubs | Dropped<br>Clubs | Gain/<br>Loss<br>Clubs | New<br>Members | Charter<br>Members | Reinstate<br>Members | Transfer<br>Members | Total<br>Member<br>Added | Total<br>Members<br>Dropped | Gain/<br>Loss<br>Members |
|-----------|--------------|------------------|------------------------|----------------|--------------------|----------------------|---------------------|--------------------------|-----------------------------|--------------------------|
| 2017-2018 | 3            | 0                | 3                      | 301            | 91                 | 15                   | 23                  | 430                      | 392                         | 38                       |
| 2018-2019 | 7            | 1                | 6                      | 328            | 186                | 10                   | 10                  | 534                      | 413                         | 121                      |
| 2019-2020 | 5            | 2                | 3                      | 235            | 97                 | 13                   | 28                  | 373                      | 414                         | -41                      |
| 2020-2021 | 5            | 1                | 4                      | 317            | 112                | 19                   | 20                  | 468                      | 420                         | 48                       |
| 2021-2022 | 8            | 3                | 5                      | 342            | 227                | 11                   | 23                  | 603                      | 527                         | 76                       |
| Average   | 6            | 1                | 4                      | 305            | 143                | 14                   | 21                  | 482                      | 433                         | 48                       |