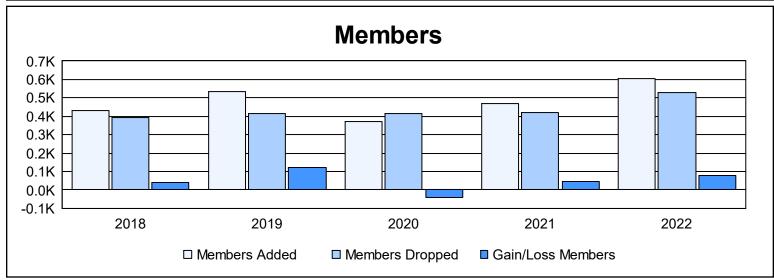

| Year      | New<br>Clubs | Dropped<br>Clubs | Gain/<br>Loss<br>Clubs | New<br>Members | Charter<br>Members | Reinstate<br>Members | Transfer<br>Members | Total<br>Member<br>Added | Total<br>Members<br>Dropped | Gain/<br>Loss<br>Members |
|-----------|--------------|------------------|------------------------|----------------|--------------------|----------------------|---------------------|--------------------------|-----------------------------|--------------------------|
| 2017-2018 | 3            | 0                | 3                      | 301            | 91                 | 15                   | 23                  | 430                      | 392                         | 38                       |
| 2018-2019 | 7            | 1                | 6                      | 328            | 186                | 10                   | 10                  | 534                      | 413                         | 121                      |
| 2019-2020 | 5            | 2                | 3                      | 235            | 97                 | 13                   | 28                  | 373                      | 414                         | -41                      |
| 2020-2021 | 5            | 1                | 4                      | 317            | 112                | 19                   | 20                  | 468                      | 420                         | 48                       |
| 2021-2022 | 8            | 3                | 5                      | 342            | 227                | 11                   | 23                  | 603                      | 527                         | 76                       |
| Average   | 6            | 1                | 4                      | 305            | 143                | 14                   | 21                  | 482                      | 433                         | 48                       |